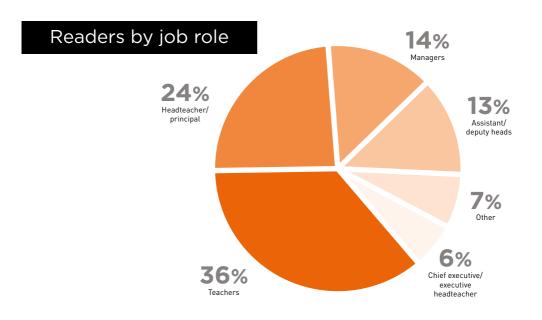

### **Schools Week statistics**

17,500+

# 1111111111

digital edition readership

880,000+

visits per month average Jan-Sep 2020 (up from 360,000 in 2019)

monthly page views average Jan-Sep 2020 (up from 550,000 in 2019)

# 99.2k Twitter followers