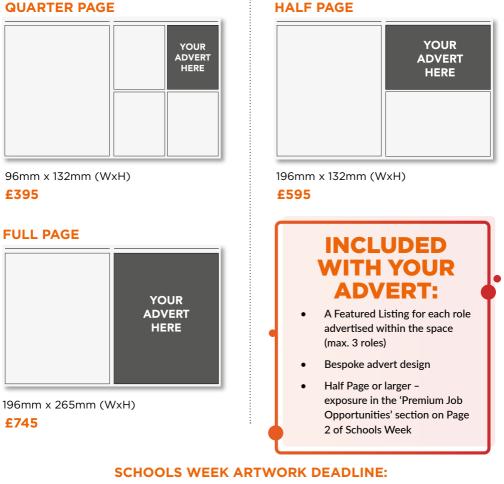

#### **Annual Packages**

Organise your recruitment advertising for the year with an annual package with Schools Week and EduWeek Jobs.

- Unlimited Featured Listings
- 25% discount on classified adverts in Schools Week

- Unlimited Featured Listings
- 3 x Half Page adverts
- 50% discount on classified adverts in Schools Week

- Unlimited Featured Listings
- 5 x Full Page adverts
- 50% discount on classified adverts in Schools Week

## **INCLUDED WITH EACH PACKAGE:**

- Unlimited listings covering all vacancies (including leadership roles)
- Job upload service, with a turnaround of up to 2 hours
- Dedicated account manager on hand to discuss your requirements