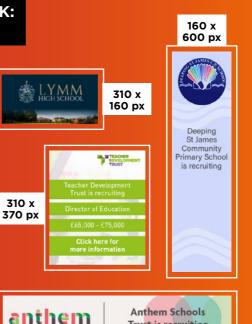

#### FEATURED JOB OF THE WEEK: **OUR TOP ONLINE SOLUTION**

- A large GIF premium button advert on every page of the Schools Week website (310 x 160 px)
- A GIF skyscraper advert on every page of the EduWeek Jobs website (160 x 600 px)
- A GIF banner advert at the top of our weekly jobs email (620 x 120 px)
- A GIF banner advert on the homepage of the Schools Week website (310 x 370 px)

Trust is recruiting

620 x

120 px

Contact Clare at clare.halliday@schoolsweek.co.uk or on 020 8123 4778 to book your advert