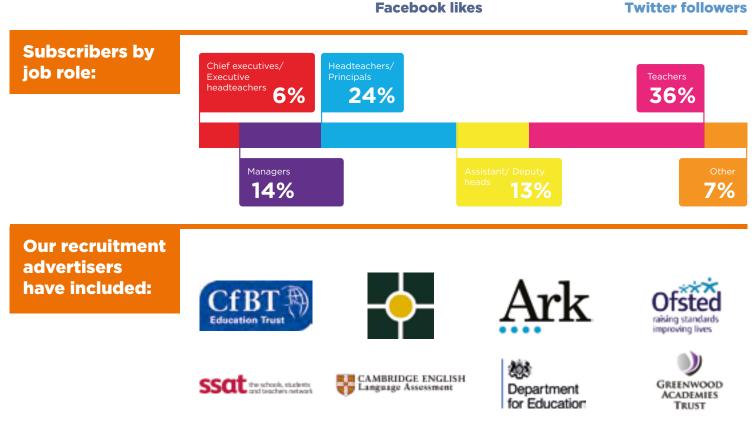

#### **Statistics:**

500,000 15,000+

Monthly page views up from 250,000 monthly average in 2017

305,000+

Visits per month up from 250,000 in Q1 2017

178,500+

47,100+

Digital edition readership

Digital editions per annum

Pages per edition focused

37+

on schools

**Twitter followers** 

14,500+