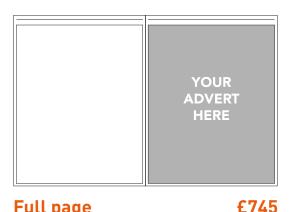

#### More engaging

Adverts in our digital edition are linked to the EduWeek Jobs board, allowing readers to immediately access more information and apply

Quarter page

130mm x 164mm (WxH)

Half page (horizontal)

262mm x 165mm (WxH)

£595

Full page

262mm x 330mm (WxH)

All adverts in the digital edition receive an online Featured Listing included in the rate

**SCHOOLS WEEK** ARTWORK DEADLINE **WEDNESDAY AT 17:00** 