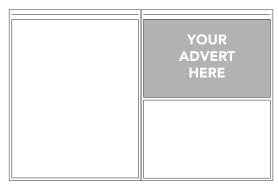

262mm x 165mm (WxH)

£595

Full page

262mm x 330mm (WxH)

All adverts in the digital edition receive an online Featured Listing included in the rate

**SCHOOLS WEEK** ARTWORK DEADLINE **WEDNESDAY AT 17:00** 