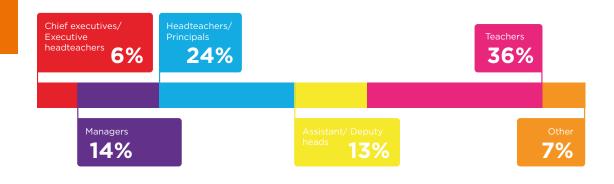

up from 125,500 in Q1 2017

Full colour pages per edition focused on schools

14,500+

**Facebook likes** 

47,100+

**Twitter followers** 

Subscribers by job role:

**Our recruitment** advertisers have included: