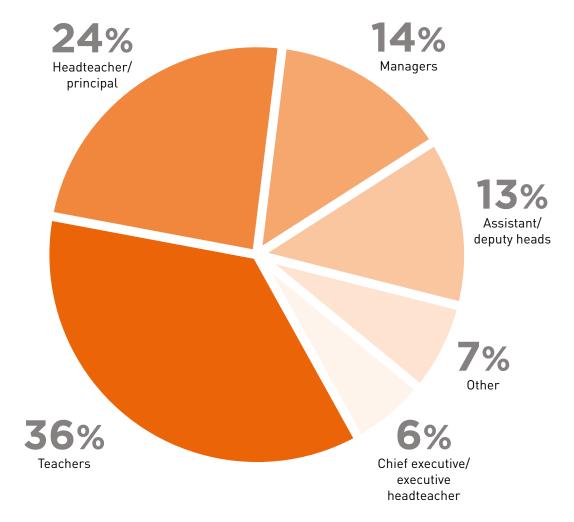

# Who reads Schools Week?

Schools Week is a primary source of news for thousands of professionals working across the schools and education sector, and is read by a highly influential and aspirational demographic. Every week, the newspaper is read by school head teachers, multi-academy trust executives, governors, teachers, schools business managers and other key figures from the sector.

As Schools Week is aimed at senior leaders and decision

makers, it communicates with a highly influential and targeted audience. The title is distributed to individual subscribers and on a multiple subscription basis to entire organisations. Our readership, coupled with the newspaper's expert sector knowledge, makes Schools Week a highly effective platform from which to communicate your organisations message to the education sector.