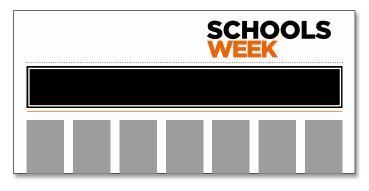

## DIGITAL EDITION ADVERTISING

Schools Week offers interactive advertising – place a hyperlink behind your advert to take readers directly to your website

FRONT PAGE STRIP

196mm (w) x 32mm (h)

£2.000

96mm (w) x 132mm (h) £1,000

HALF PAGE
196mm (w) x 132mm (h)
£2,000

FULL PAGE 210mm (w) x 297mm (h) £3,000

210mm (w) x 297mm (h) £2,000