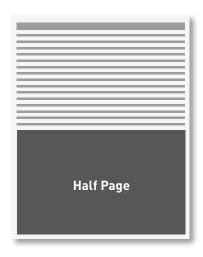

HALF PAGE
196mm (w) x 132mm (h)
£2,000

FULL PAGE 210mm (w) x 297mm (h) £3,000

210mm (w) x 297mm (h) £2,000