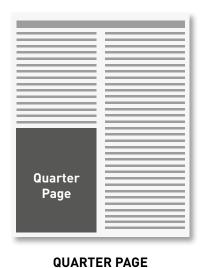

HALF PAGE
196mm (w) x 132mm (h)
£2,000

FULL PAGE 210mm (w) x 297mm (h) £3,000

210mm (w) x 297mm (h) £2,000